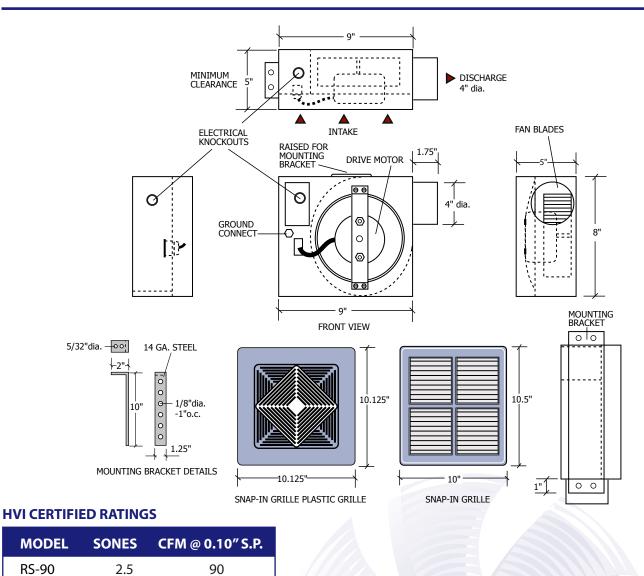

# **RS-90, RS-100**

April, 2008

### BATHROOM EXHAUST FANS

The RS-90 and RS-100 fans have been specially designed for bathrooms in residential units that require exceptionally low noise levels. These fans are manufactured with a squirrel cage impeller for high performance. The slim housing design allows for easy installation in those tight ceiling and wall spaces. The fans meet Washington State Ventilation and Indoor Air Quality Code.

#### **RS-90 & RS-100 FAN DATA**

### Standard:

- Plastic snap-in grille
- Plastic backdraft damper or metal collar with neoprene damper
- Mounting bracket