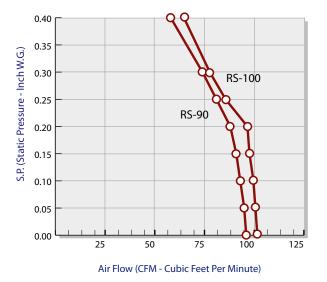

#### FAN DATA

**RS-100** 

2.5

| MODEL  | MOTOR 12 | CUBIC FEET PER MINUTE |      |      |      |      |      |      |      |      |      |
|--------|----------|-----------------------|------|------|------|------|------|------|------|------|------|
|        | RPM      | AMPS                  | S.P. | 0.00 | 0.05 | 0.10 | 0.15 | 0.20 | 0.25 | 0.30 | 0.40 |
| RS-90  | 1500     | 0.50                  | CFM  | 96   | 95   | 93   | 91   | 88   | 81   | 74   | 58   |
| RS-100 | 1500     | 0.70                  | CFM  | 102  | 101  | 100  | 98   | 97   | 86   | 78   | 65   |

RPM (Revolution Per Minute) shown is nominal and performance is based on actual speed of test. Unit was tested with inlet grille, backdraft damper and outlet duct.

100

| Contractor: |                 | RS-90, RS-100 |            |             |  |
|-------------|-----------------|---------------|------------|-------------|--|
| Architect:  | Job:            | Data          | Supersedes | Drawing NO. |  |
| Engineer:   | Date Submitted: |               |            |             |  |