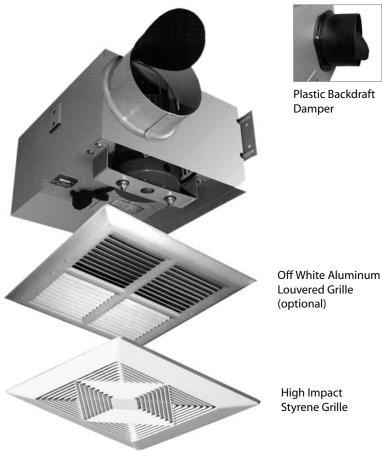

Plastic Backdraft Damper

### Standard:

- Plastic snap-in grille
- Plastic backdraft damper or metal collar with neoprene damper
- Mounting bracket

### **Optional**:

- Variable speed control
- Aluminum backdraft damper
- Off white aluminum grille